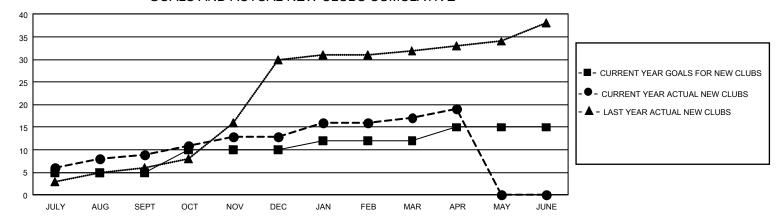

## GOALS AND ACTUAL NEW CLUBS CUMULATIVE

## GMT Constitutional Area 6, Group L

REPORT DOES NOT INCLUDE CLUBS IN UNDISTRICTED AREAS.

|               | Club          | os        |               |              |
|---------------|---------------|-----------|---------------|--------------|
|               |               |           |               |              |
| QUARTER       | NEW CLUB GOAL | NEW CLUBS | DROPPED CLUBS | QUARTER      |
| JULY/AUG/SEPT | 15            | 9         | 4             | JULY/AUG/SEF |
| OCT/NOV/DEC   | 15            | 4         | 2             | OCT/NOV/DEC  |
| JAN/FEB/MAR   | 6             | 4         | 0             | JAN/FEB/MAR  |
| APR/MAY/JUNE  | 9             | 2         | 0             | APR/MAY/JUNE |