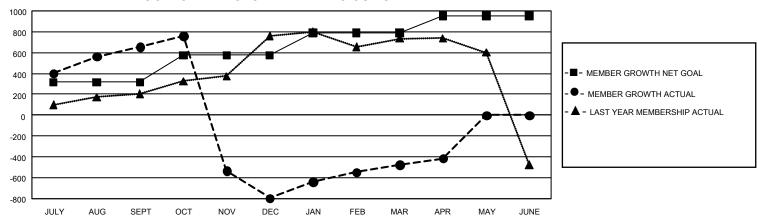

## GOALS AND ACTUAL MEMBERS CUMULATIVE

| DROPPED CLUBS: 6 |       | 177 CLUBS OF 321 ADDED 1<br>OR MORE NEW MEMBERS | GENDER DISTRIBUTION       |                |
|------------------|-------|-------------------------------------------------|---------------------------|----------------|
|                  |       |                                                 | MALE                      | 6,734 (60.42%) |
|                  |       |                                                 | FEMALE                    | 4,412 (39.58%) |
| DROPPED MEMBERS  |       |                                                 | NON BINARY                | 0 (0.00%)      |
| DECEASED         | 41    |                                                 | PREFER NOT TO ANSWER      | 0 (0.00%)      |
| CLUB CANCELLED   | 1,368 | CLICK HERE FOR CUMULATIVE MEMBERSHIP DATA       | TOTAL FAMILY UNIT MEMBERS | 6,485          |
| OTHER            | 623   |                                                 |                           | ,              |
| TOTAL            | 2,032 |                                                 | FAMILY MEMBERS PAYING HA  | LF DUES 3,528  |

| Members               |                          |                         |                                              |  |  |  |  |
|-----------------------|--------------------------|-------------------------|----------------------------------------------|--|--|--|--|
| RESULTS FOR 2021-2022 |                          |                         |                                              |  |  |  |  |
| QUARTER M             | EMBER GROWTH NET<br>GOAL | MEMBER GROWTH<br>ACTUAL | DROPPED MEMBERS ACTUAL (including transfers) |  |  |  |  |
| JULY/AUG/SEP          | T 315                    | 905                     | 181                                          |  |  |  |  |
| OCT/NOV/DEC           | 260                      | 318                     | 1,750                                        |  |  |  |  |
| JAN/FEB/MAR           | 215                      | 405                     | 61                                           |  |  |  |  |
| APR/MAY/JUNE          | 160                      | 108                     | 40                                           |  |  |  |  |